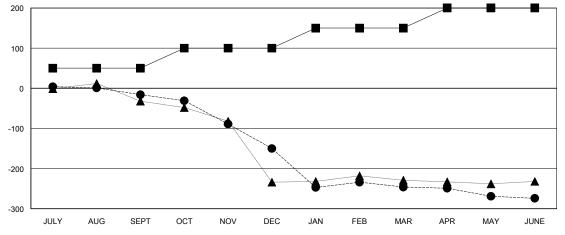

## GOALS AND ACTUAL NEW CLUBS CUMULATIVE

| _ |   |        |        |     |      |
|---|---|--------|--------|-----|------|
|   | _ | MEMBER | GROWTH | NFT | GOAL |
|   |   |        |        |     |      |

- MEMBER GROWTH ACTUAL

- LAST YEAR MEMBERSHIP ACTUAL

| DROPPED CLUBS: 5 |     |
|------------------|-----|
| DROPPED MEMBERS  |     |
| DECEASED         | 6   |
| CLUB CANCELLED   | 107 |
| OTHER            | 355 |
| TOTAL            | 468 |