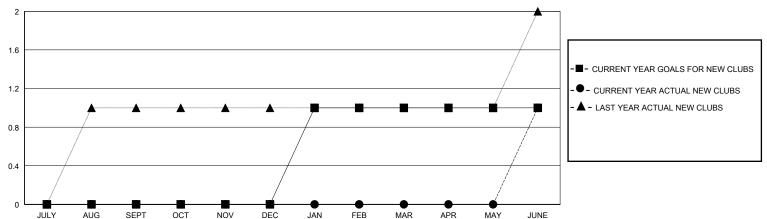

## GOALS AND ACTUAL NEW CLUBS CUMULATIVE

| _ |   |        |        |     |      |
|---|---|--------|--------|-----|------|
|   | _ | MEMBER | GROWTH | NFT | GOAL |
|   |   |        |        |     |      |